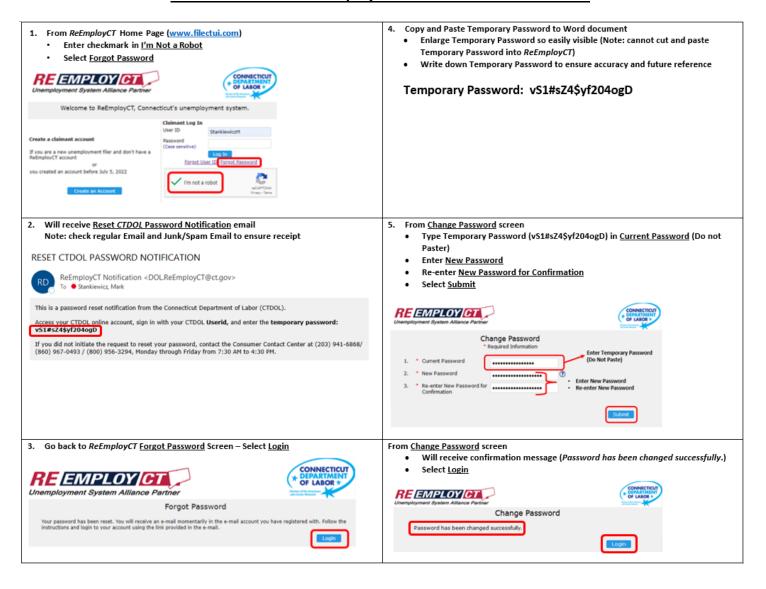

# Locked Out of Your ReEmployCT Account - Self Heal Process

# **Locked Out of Your Account - Ask for Help**

### Use Form:

- if experiencing errors with/cannot remember User ID
- · If cannot remember Password
- if exhausted three (3) attempts to log into ReEmployCT
- If exhausted three (3) attempts to reset Password in ReEmployCT

Note: If not attempted to reset Password in *ReEmployCT*, go to <a href="https://www.filectui.com">www.filectui.com</a>, select <a href="https://www.filectui.com">Reset My Password</a>