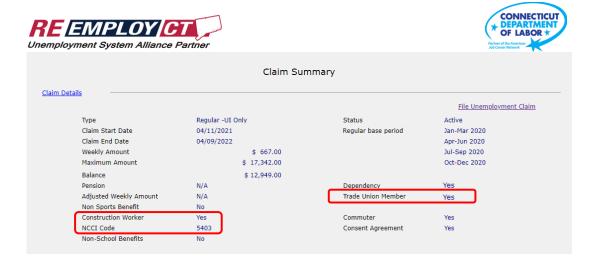

### From Claim Summary screen

### **Claim Details section:**

- · Construction Worker Yes
- NCCI Code Completed
- Trade Union Member Yes