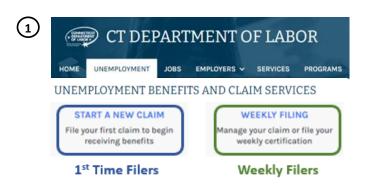

## Filing a New or Weekly Unemployment Claim

### Individuals can:

- file a New Claim
- file a Weekly Certification (Weekly Claim)