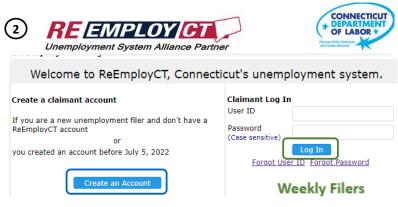

## Filing a New or Weekly Unemployment Claim

### Individuals can:

- file a New Claim
- file a Weekly Certification (Weekly Claim)