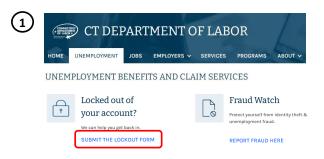

# Locked Out of Your ReEmployCT Account - Self Heal Process

# **Locked Out of Your Account - Ask for Help**

### Use Form:

- if experiencing errors with/cannot remember User ID
- · If cannot remember Password
- if exhausted three (3) attempts to log into ReEmployCT
- If exhausted three (3) attempts to reset Password in ReEmployCT