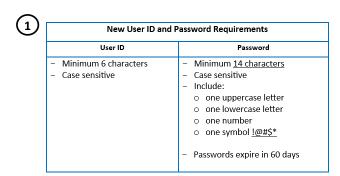

# **Create User ID and Password**

Create User ID and Password screen
 Complete all Required information

1st Time Filers

| Create User ID and Password  Required Information                                                                                       |            |
|-----------------------------------------------------------------------------------------------------------------------------------------|------------|
| "Create User ID     (Must begin with a letter and be 6-30 characters long.)                                                             |            |
| 2. * Create Password (Case sensitive)                                                                                                   | •          |
| " Confirm Password     (Case sensitive)                                                                                                 |            |
| The following question will be used to reset your password if you forget it                                                             |            |
| 4. * Security Question 1                                                                                                                | -Select- ▼ |
| 5. * Answer 1<br>(Case sensitive)                                                                                                       |            |
| 6. * Security Question 2                                                                                                                | -Select- ▼ |
| 7. * Answer 2 (Case sensitive)                                                                                                          |            |
| 8. * Security Question 3                                                                                                                | -Select- ▼ |
| 9. * Answer 3 (Case sensitive)                                                                                                          |            |
| 10. * Enter Email Address                                                                                                               |            |
| 11. * Confirm Email Address Note: You must verify your email before your account is active. CTOOL will send you an account verification |            |