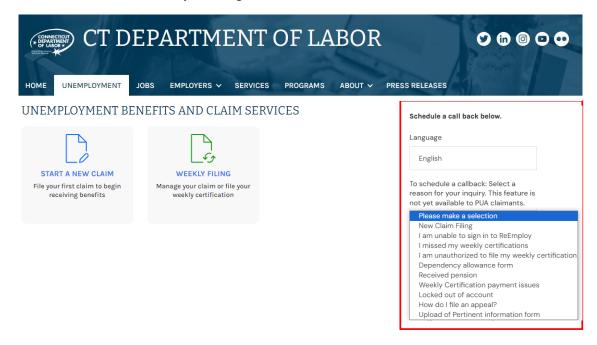

## Request a Call Back from an CCC Agent

- allows Claimants to request Call Back if there are no available CCC Agents or
- if Claimant wants to be contacted by a CCC Agent