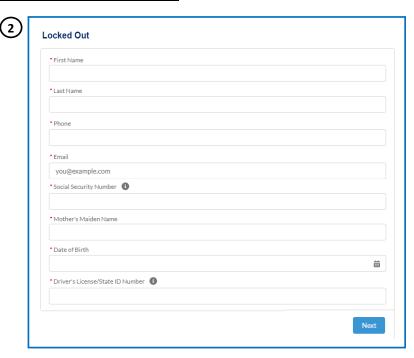

# **Locked Out of Your Account - Ask for Help**

### Use Form:

- if experiencing errors with/cannot remember User ID
- · If cannot remember Password
- if exhausted three (3) attempts to log into ReEmployCT
- If exhausted three (3) attempts to reset Password in ReEmployCT