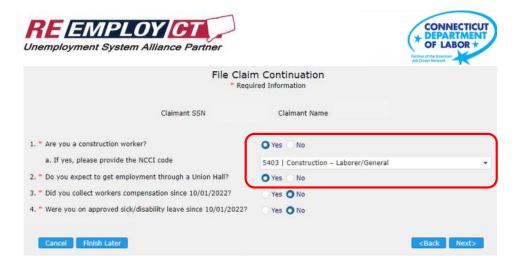

### File Claim Continuation screen:

- 1. Answer **YES** to Are you a construction worker?
- 2. Provide **NCCI code** for associated trade (Drop down list)
- 3. Answer **YES** to Are you a member of a trade union?
- \*\*If Claimant answers questions correctly, omitted from Work Search Requirement

National Council on Compensation Insurance (NCCI): Class codes are four digits that help identify the type of work. Insurance companies use Class codes to estimate exposure to risk while determining workers' compensation insurance.